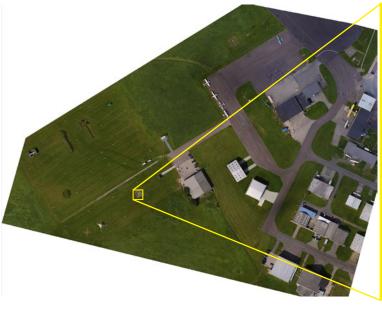

### Sample Data

**FLIGHT ALTITUDE** 60 m

**GSD** 0.26 cm/px

**Area** 14 ha

FLIGHT SPEED 18 m/s

Images 1804

Flight Time 12.40 min