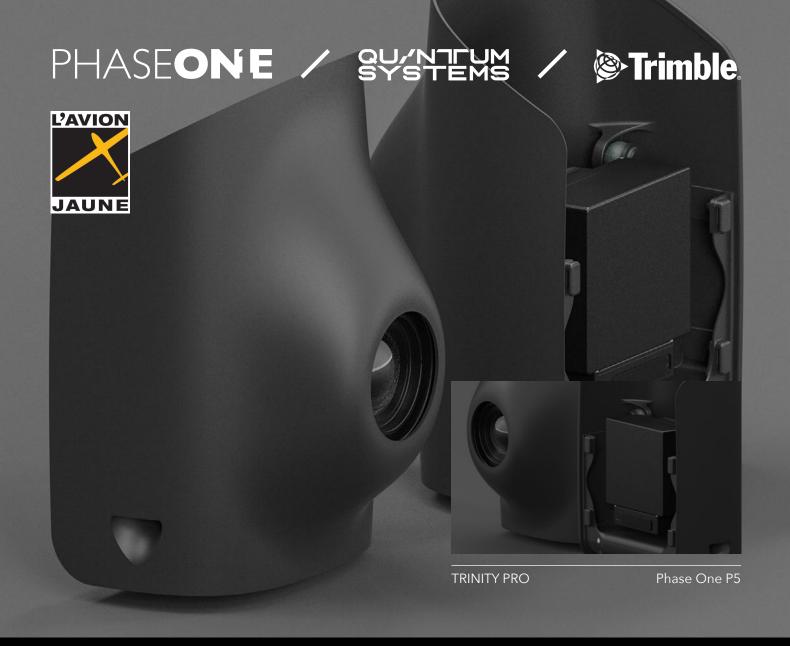

# Phase One P5

The Phase One P5 is the revolutionary flagship **128MP Medium** Format camera that transcends its role as a mere camera – it's a survey-grade instrument set to redefine the way you capture.

With an astounding 128-megapixel resolution, it delivers unprecedented image detail and resolution, ensuring the utmost accuracy and reliability in your survey data. Achieve exceptional results, down to 0.3/0.8 cm RMS XY/Z\* absolute accuracy, making your data impeccably trustworthy. When paired with the Trinity PRO, the P5 swiftly covers large areas with survey-grade precision,

significantly reducing time and costs compared to conventional methods. The electronic global shutter, combined with metrically calibrated lense and sensor, reduces the necessity for extensive software corrections caused by pixel distortion, ensuring the preservation of high-quality data. Take your surveying to the next level with the P5!